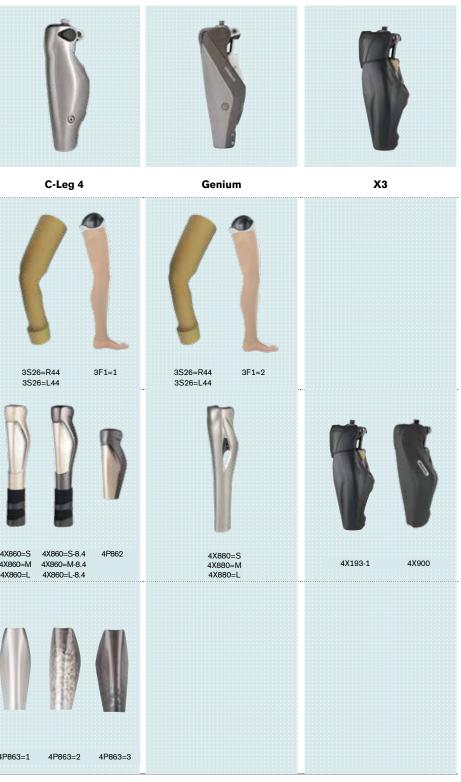

# **Cosmetic Foam Cover and Protector Cover Options**

4X840

Cosmetic

Protective

Shield for Protective Cover

Cover

Foam Cover

#### Product Article Numbers Socket C-Leg 4 3F1=1 + 99B120=\* MTP to floor

Select Stocking Size

15.7-18.1 beige = 4 18.1-22 (below ischium) MTP to floor in in measurement brown = 15 14.9-18.9 in S L1 black = 7 3F1=2 + 99B120=\* >18.9 in L 1

### Order example for C-Leg 4: 3F1=1 + 99B120=L-4

**Order Information** 

**Select Article Numbers** 

Genium