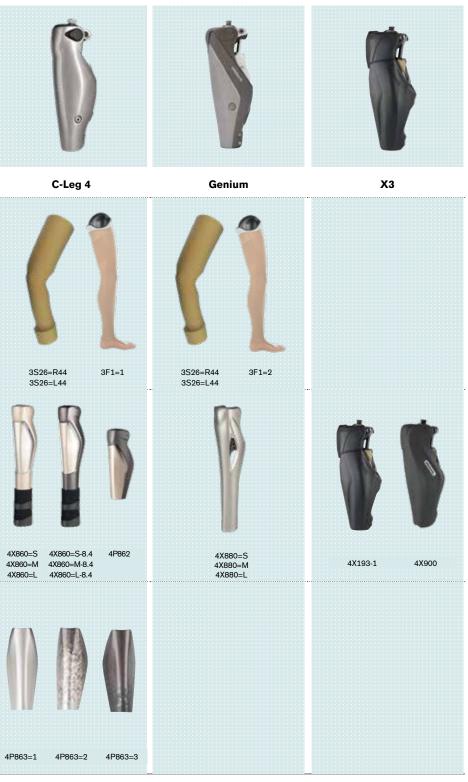

# **Cosmetic Foam Cover and Protector Cover Options**

4X840

Cosmetic

Protective

Shield for Protective Cover

Cover

Foam Cover

#### Product Article Numbers Socket C-Leg 4 3F1=1 + 99B120=\* MTP to floor

Select Stocking Size

15.7-18.1 beige = 4 18.1-22 (below ischium) MTP to floor in in measurement brown = 15 14.9-18.9 in S L1 black = 7 3F1=2 + 99B120=\* >18.9 in L 1

### Order example for C-Leg 4: 3F1=1 + 99B120=L-4

**Order Information** 

**Select Article Numbers** 

Genium