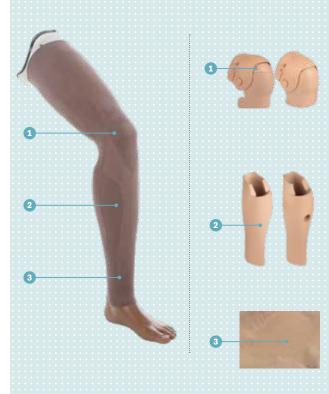

# **Functional Cosmesis** for C-Leg 4<sup>®</sup> and Genium<sup>®</sup>

The Functional Cosmesis consists of a durable functional knee part, a functional foam shank that can be individually shaped, and an attractive, easy to care for functional stocking. The combination of a great look and functionality will not only please your patients, it also makes your fabrication work easier.

#### Functional Knee Part · Exact fit and robust

- · Significantly reduced effect on knee
- function compared with conventional standard solution
- Spares the difficult process of fabricating a functional knee solution in-house
- Forms a natural-looking knee part • No conventional repair work such as gluing tears with one-piece foam solutions

### Functional Shank

- The inner contour is designed precisely to fit the shape of the knee
- Makes donning and doffing considerably easier
- Firm fit at the knee joint makes sanding easier
- Natural feel

#### **Functional Stocking** Washable

- · Functional zones: elastic knee part,
- concealing fleece yarn zones

Socket circumference

- Natural shading
- · Splash and dirt repellent