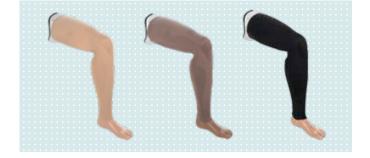

#### **Functional Stocking** Washable

- · Functional zones: elastic knee part,
- concealing fleece yarn zones

Socket circumference

- Natural shading
- · Splash and dirt repellent

#### Product Article Numbers Socket C-Leg 4 3F1=1 + 99B120=\* MTP to floor

Select Stocking Size

15.7-18.1 beige = 4 18.1-22 (below ischium) MTP to floor in in measurement brown = 15 14.9-18.9 in S L1 black = 7 3F1=2 + 99B120=\* >18.9 in L 1