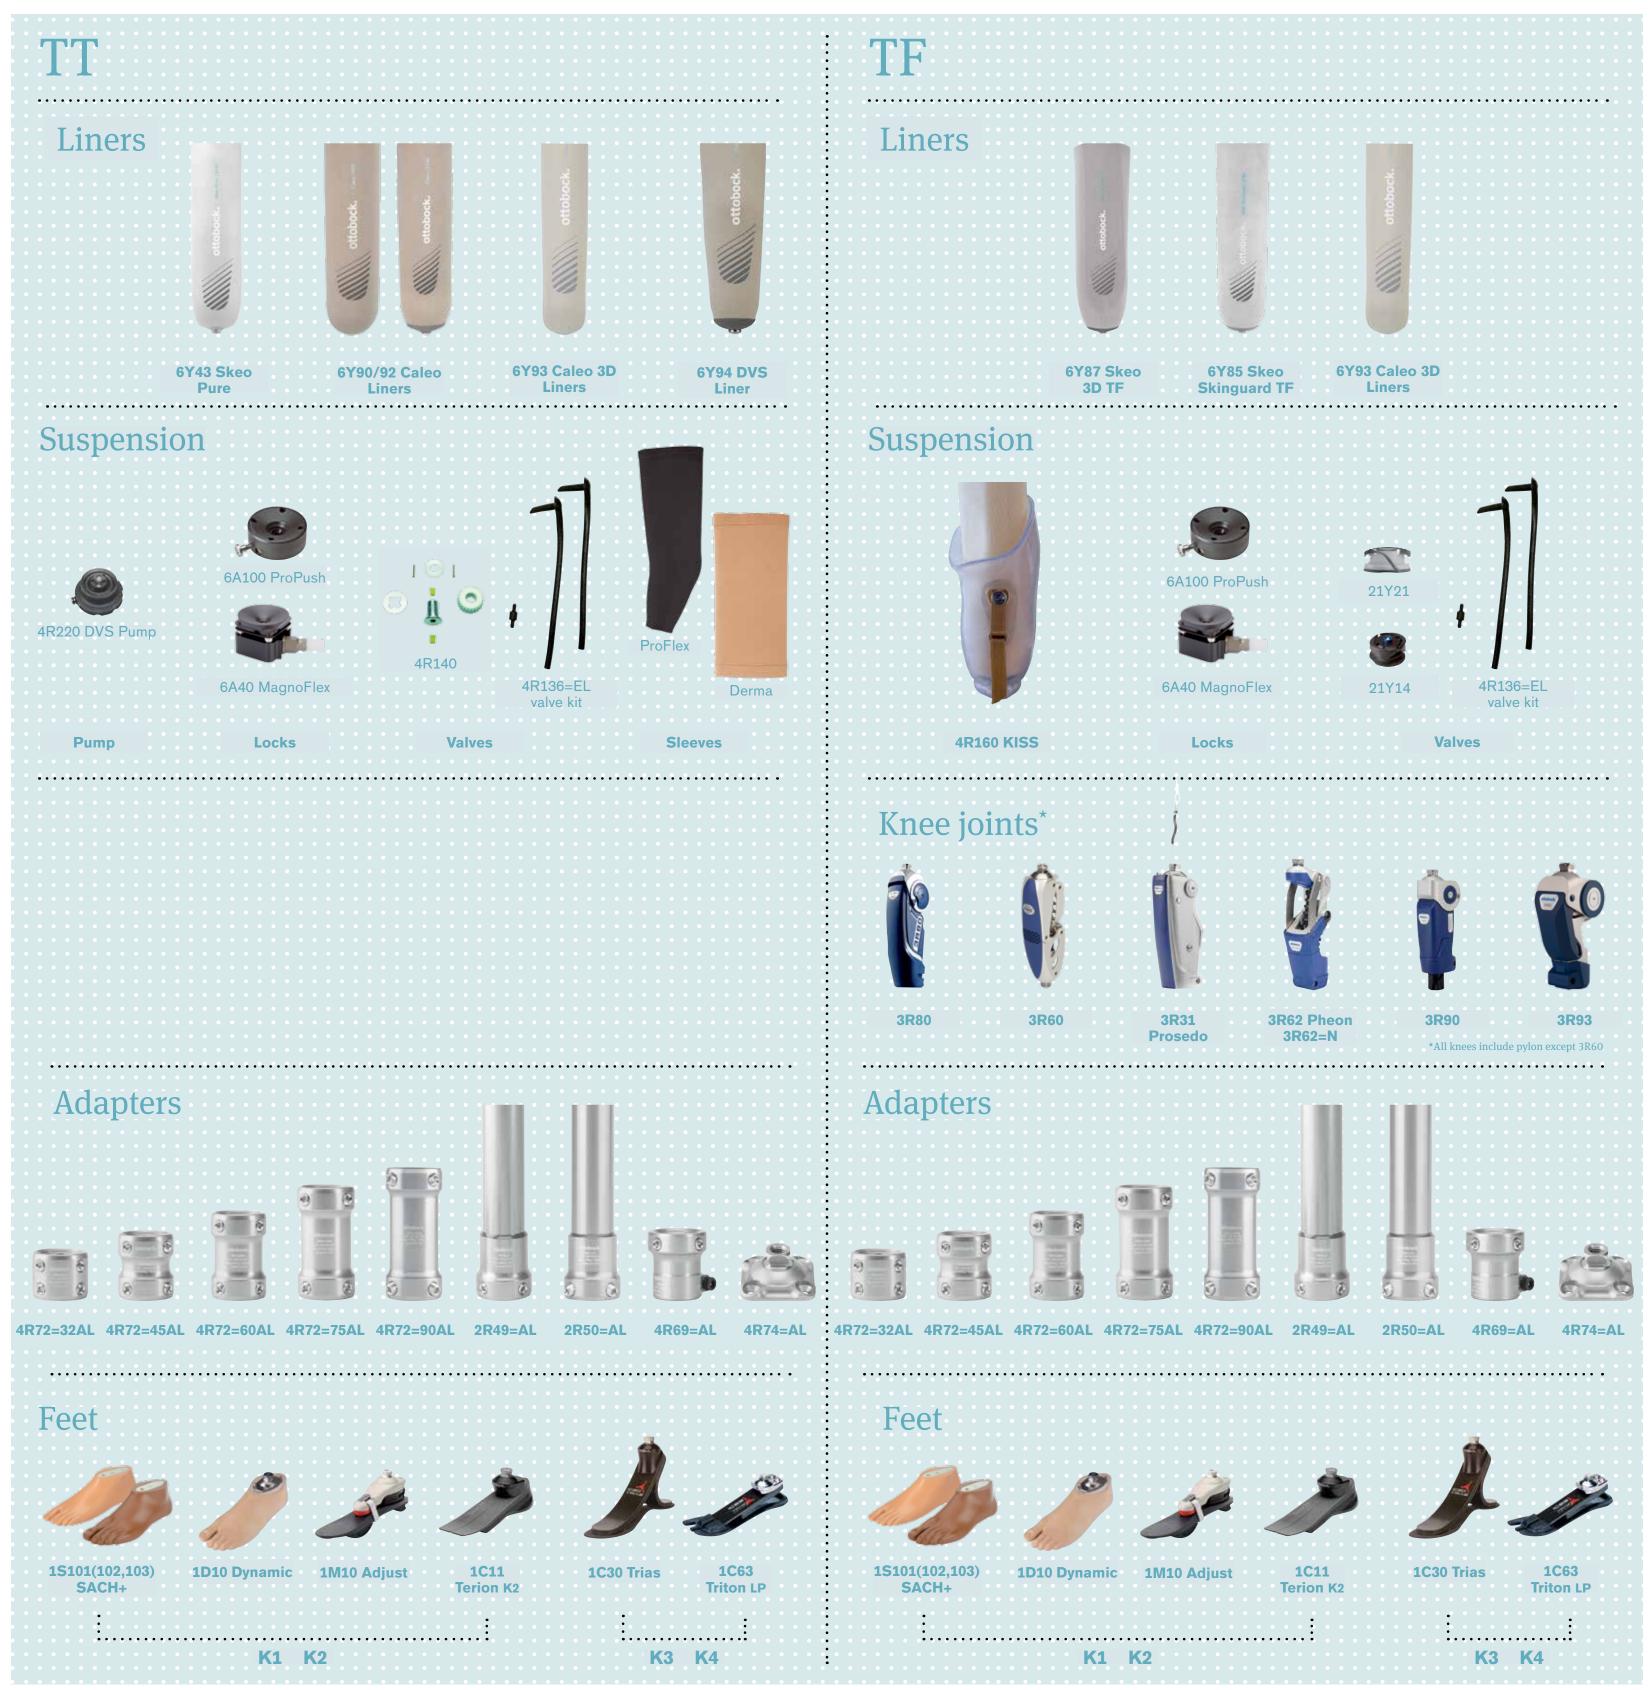

Use our step-by-step guide at professionals.ottobockus.com to save. The tool walks you through the selection process to find the components you need.

- **Step 1** Select either a TT or TF Solution
- **Step 2** For TT Solutions, first pick your foot model including size, patient weight, and footshell color. The appropriate adapter options will automatically appear onscreen. You can then walk through the different options for liners, suspension, and knee sleeve.

For TF Solutions, first select your knee and then your foot. Again, you will input patient details for the appropriate foot, and the options for adapters, liners, and suspension to complete your order.

**Step 3** Add the items to your cart and complete your order to save 10% on high-quality components for your patients.

\*The following requirements apply in order to be eligible for the discount: TF Solution requires the purchase of an eligible Ottobock knee and foot on the same order. TT Solution requires a foot and adapter kit purchase. Savings apply to all the products in the configurator included in that purchase.