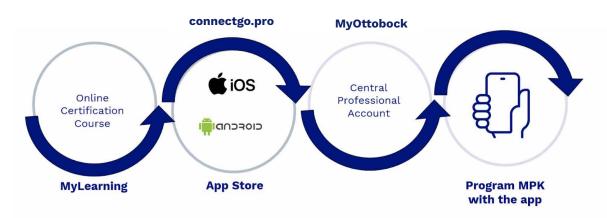

### What is MyOttobock?

The MyOttobock account is the practitioner's key to a growing number of new apps, digital features, and related services from Ottobock. MyOttobock accounts are currently required for the Empower app and many more apps will be added in the future.

### What is MyLearning?

MyLearning is Ottobock's education portal. The portal currently houses online certification courses, prosthetics and orthotics CEU courses, and video channels for key products.

To register, change your password, or access myLearning, please visit: <u>https://mylearning.ottobock.com</u>

#### Why are these two sites important?

These two sites will provide a digital connection between taking an online certification course and receiving software access to program an Ottobock mechatronic product. Certified Orthotists and Prosthetists will be required to have a common email address that connects the two sites. For example, prosthetists must have a MyLearning and MyOttobock account in order to take the online X4 certification course and receive programming software, respectively. Theses two accounts must be associated with the same email address.

MyLearning & MyOttobock = use same email address