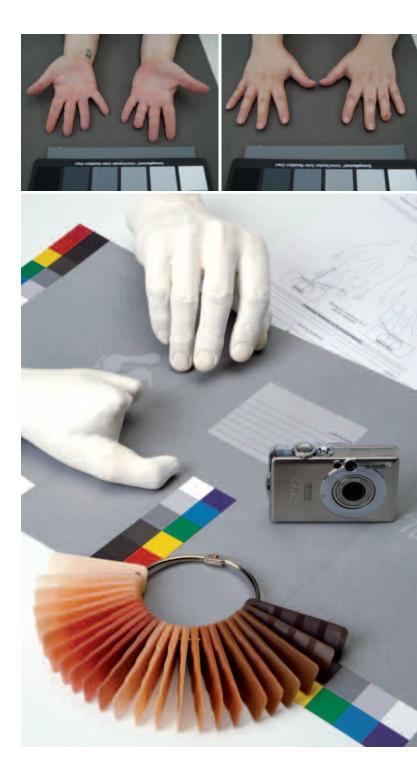

#### HANDS (sound and affected sides):

- Dorsal
- Palmar
- Medial
- Lateral
- Close up of nails without nail polish

#### NO FLASH

- Take pictures in indirect day light
- Use a grey background if possible
- Pictures should be focused, consistent in colour and light
- Place a reference colour swatch next to the sound side hand/foot if possible and send swatch along with casts
- JPEG format recommended

Pictures should reflect the natural skin colouring of the client. Colour and nail samples will be sent once satisfactory pictures are received.

17